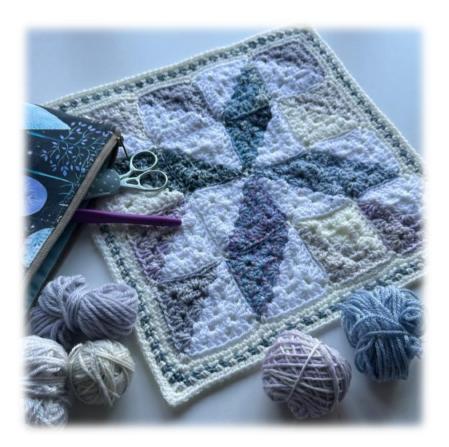

I've made a huge dent in my basket of yarn scraps throughout the course of this project. This month I've included some lovely variegated blues. I have no idea what they are or what they are left over from, but it's good to use them up.

I've been busy over the last few weeks, so I haven't had time to join the squares or add a border. I'll do that for one last instalment next month.

Anitax