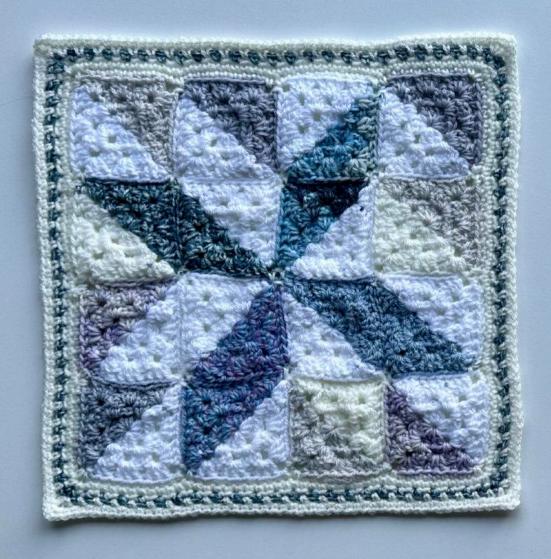

I've made a huge dent in my basket of yarn scraps throughout the course of this project. This month I've included some lovely variegated blues. I have no idea what they are or what they are left over from, but it's good to use them up.