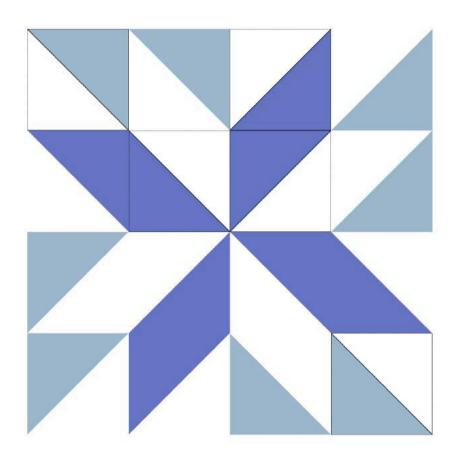

last square of our Memento Journey.

I think it's fair to say that us Brits are obsessed with the weather. Our conversations will nearly always have some sort of weather reference in them, and we have plenty to talk about at the moment. It's absolutely freezing! I took this photo in my garden. The frost is beautiful to look at when you don't have to venture outside.

I've made a huge dent in my basket of yarn scraps throughout the course of this project. This month I've included some lovely variegated blues. I have no idea what they are or what they are left over from, but it's good to use them up.

I've been busy over the last few weeks, so I haven't had time to join the squares or add a border. I'll do that for one last instalment next month.

Anitax



## Here is my layout for January