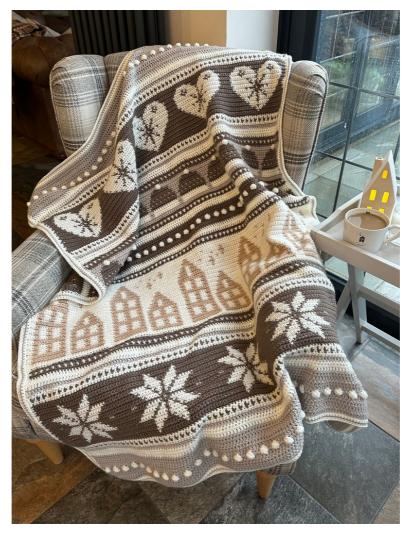

### Cosy Winter Wishes

#### Measurements

The finished blanket measures approximately 100cm x 125cm (39.5" x 49.5")

#### Hearts

The hearts chart has the same row count and repeat as the snowflakes. I have used the snowflakes at the beginning of my blanket and substituted the hearts at the end. You can replace both sets of snowflakes with hearts if you prefer.

#### Houses

The houses replace the gingerbread people.

#### **Bobble hats**

These replace the Santa hats. Again, they have the same row count and repeat. I have included a couple of bonus hat designs so you can personalise your blanket.

Have fun and experiment mixing and matching the charts to create a blanket that is completely unique to you!