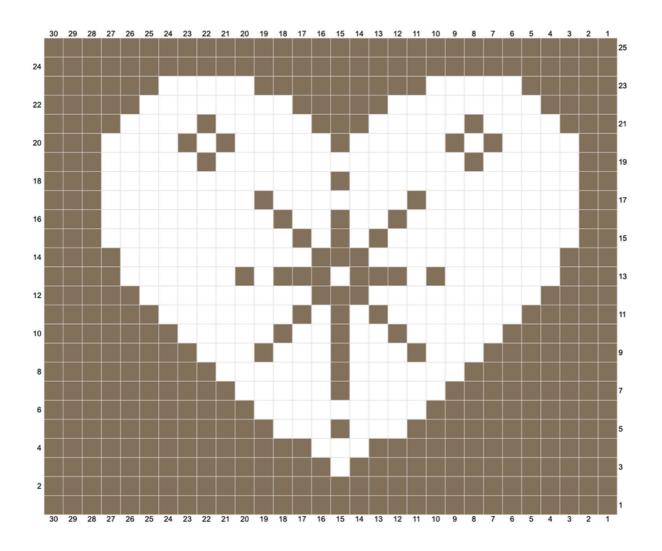

#### Hearts

The hearts chart has the same row count and repeat as the snowflakes. I have used the snowflakes at the beginning of my blanket and substituted the hearts at the end. You can replace both sets of snowflakes with hearts if you prefer.

### Hearts

© Anita Gibney 2023 madebyanita.co.uk All rights reserved. Please do not copy, sell, share, or otherwise distribute this pattern.

© Anita Gibney 2023 madebyanita.co.uk All rights reserved. Please do not copy, sell, share, or otherwise distribute this pattern.