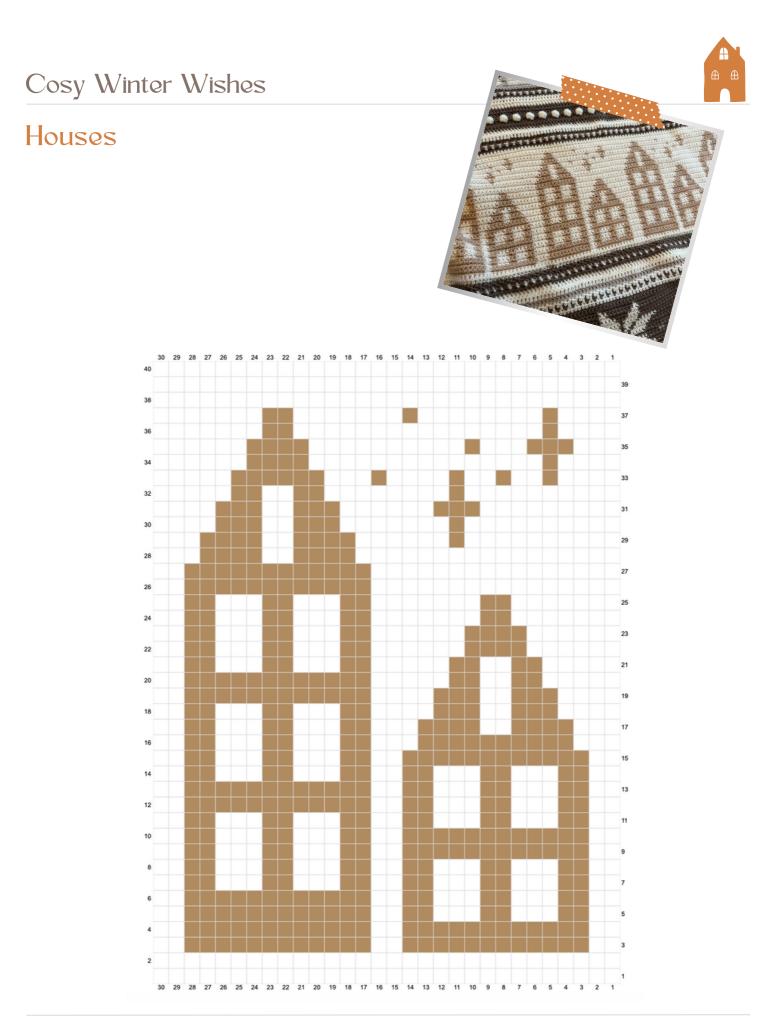

used the snowflakes at the beginning of my blanket and substituted the hearts at the end. You can replace both sets of snowflakes with hearts if you prefer.



#### Houses

The houses replace the gingerbread people.

#### **Bobble hats**

These replace the Santa hats. Again, they have the same row count and repeat. I have included a couple of bonus hat designs so you can personalise your blanket.

Have fun and experiment mixing and matching the charts to create a blanket that is completely unique to you!

You can find lots of beautiful and individual variations in my Facebook Group

www.facebook.com/groups /madebyanita

### Cosy Winter Wishes

### Hearts





© Anita Gibney 2023 madebyanita.co.uk All rights reserved. Please do not copy, sell, share, or otherwise distribute this pattern.



© Anita Gibney 2023 madebyanita.co.uk All rights reserved. Please do not copy, sell, share, or otherwise distribute this pattern.

### Cosy Winter Wishes

### Hats