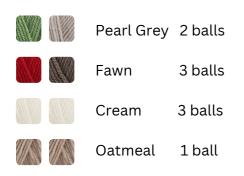

#### Materials

Dk yarn. Calculations are correct for acrylic 100g, 280-300m balls. I have used Sirdar Hayfield bonus DK. You can also see below the colour it replaces in the original pattern.