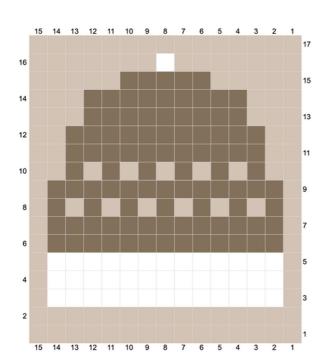

#### **Bobble hats**

These replace the Santa hats. Again, they have the same row count and repeat. I have included a couple of bonus hat designs so you can personalise your blanket.

Have fun and experiment mixing and matching the charts to create a blanket that is completely unique to you!

### Hats