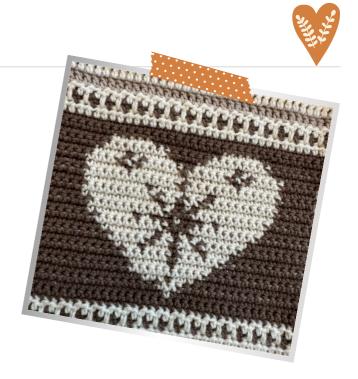

#### Hearts

The hearts chart has the same row count and repeat as the snowflakes. I have used the snowflakes at the beginning of my blanket and substituted the hearts at the end. You can replace both sets of snowflakes with hearts if you prefer.

### Hearts

© Anita Gibney 2023 madebyanita.co.uk All rights reserved. Please do not copy, sell, share, or otherwise distribute this pattern.

© Anita Gibney 2023 madebyanita.co.uk All rights reserved. Please do not copy, sell, share, or otherwise distribute this pattern.