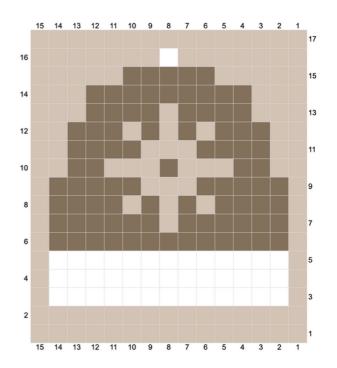

#### **Bobble hats**

These replace the Santa hats. Again, they have the same row count and repeat. I have included a couple of bonus hat designs so you can personalise your blanket.

Have fun and experiment mixing and matching the charts to create a blanket that is completely unique to you!

### Hats