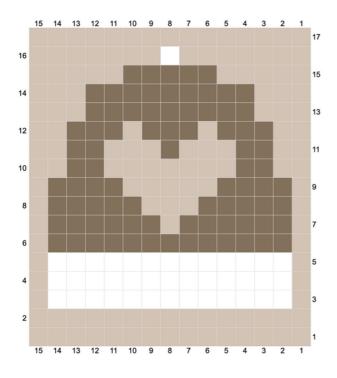

#### Hearts

The hearts chart has the same row count and repeat as the snowflakes. I have used the snowflakes at the beginning of my blanket and substituted the hearts at the end. You can replace both sets of snowflakes with hearts if you prefer.

### Hearts

© Anita Gibney 2023 madebyanita.co.uk All rights reserved. Please do not copy, sell, share, or otherwise distribute this pattern.

© Anita Gibney 2023 madebyanita.co.uk All rights reserved. Please do not copy, sell, share, or otherwise distribute this pattern.